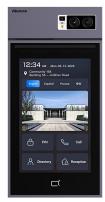

# Akuvox **S539**

IP 10" Touchscreen Smart Door Intercom with Face Recognition, QR Code, RFID, RFID, BLE - IK08